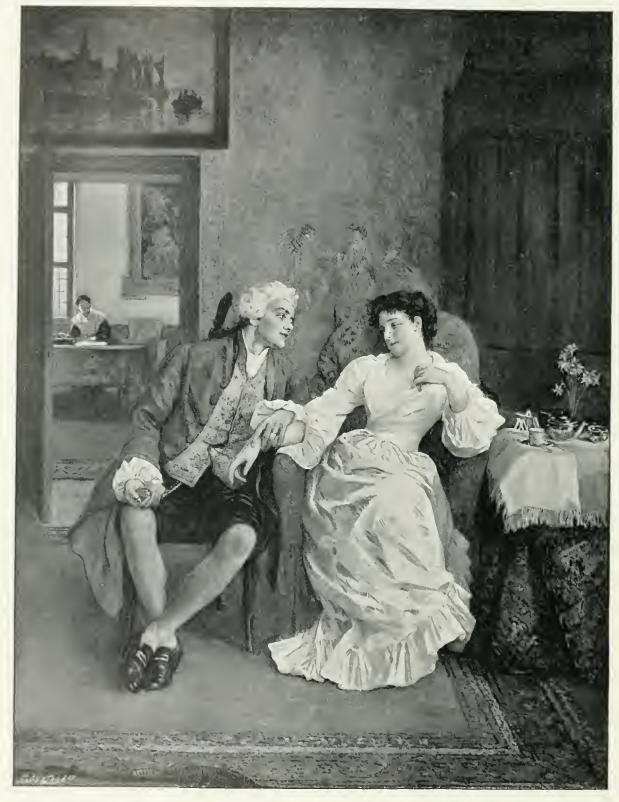

 $68 \times 12$ 

POPE URBAN VI.

Hon, John Collier

(This Picture illustrates an incident in the life of Pope Urban VI, related in Leas "History of the Inquisition." Heaving of a conspiracy among his Cardinals, the Pope invited the ringleaders to his country residence, the Castle of Nucra, where he ende woured to extract from them the details of the conspiracy by torture. Urban VI, walked to and fro in the garden beneath the window of the torture chamber reciting his breviary aloud to encourage the torturers in their work.)